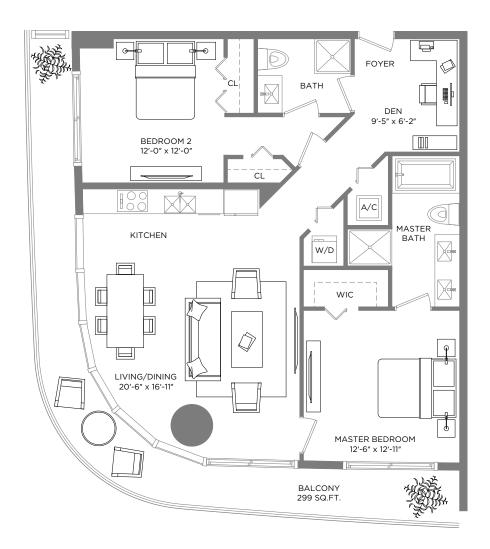

## RESIDENCE 06

2 BEDROOMS / 2 BATHS + DEN

A/C INTERIOR AREA 1,168 SQ.FT. / 108.51 SQ.M. TERRACE AREA 299 SQ.FT. / 27.77 SQ.M. TOTAL RESIDENCE 1,467 SQ.FT. / 136.28 SQ.M.

Each purchaser is advised that there are various methods for calculating the square footage of a Unit as stated or described in the Prospectus and the Declaration. The dimensions of the Unit shown in these floor plans have been calculated from the exterior boundaries of the exterior walls to the centerline of interior demissing walls, including common elements such as structural walls and other interior structural components of the building and in fact vary from the dimensions that would be determined by using the description and definition of the "Unit" set forth in the Prospectus and the Declaration. For your reference, the area of the Unit, determined in accordance with Unit boundaries as defined in the Prospectus and the Declaration is less than the square footage reflected here. The configuration and use of space or the floor plan design may vary from that in the Prospectus or make design, dimensions, specification, and plan changes at any firme, in the Developer's discretion, which was the Developer's discretion to reserved the right in the Prospectus to make design, dimension, specification, and plan changes at any firme, in the Developer's discretion to regard for any control of the actual common that is floor plan are generally taken at the greatest points of each given room (as if the room were a perfect rectangle), without regard for any control of the prospectus or make design, dimensions, and development plans are subject to change. The furnishings and development plans are subject to change. The furnishings and development plans are subject to change. The furnishings and development plans are subject to change. The furnishings and development plans are subject to change. The furnishings and development plans are subject to change. The furnishings and development plans are subject to change. The furnishings and development plans are subject to change. The furnishings and development plans are subject to change. The furnishings and development plans are subject to change. The furnishings and develop

<sup>\*\*</sup> Terrace configurations vary from floor to floor and may include cut-outs. For an accurate depiction of the terrace configuration, see Exhibit "2" to the Declaration.